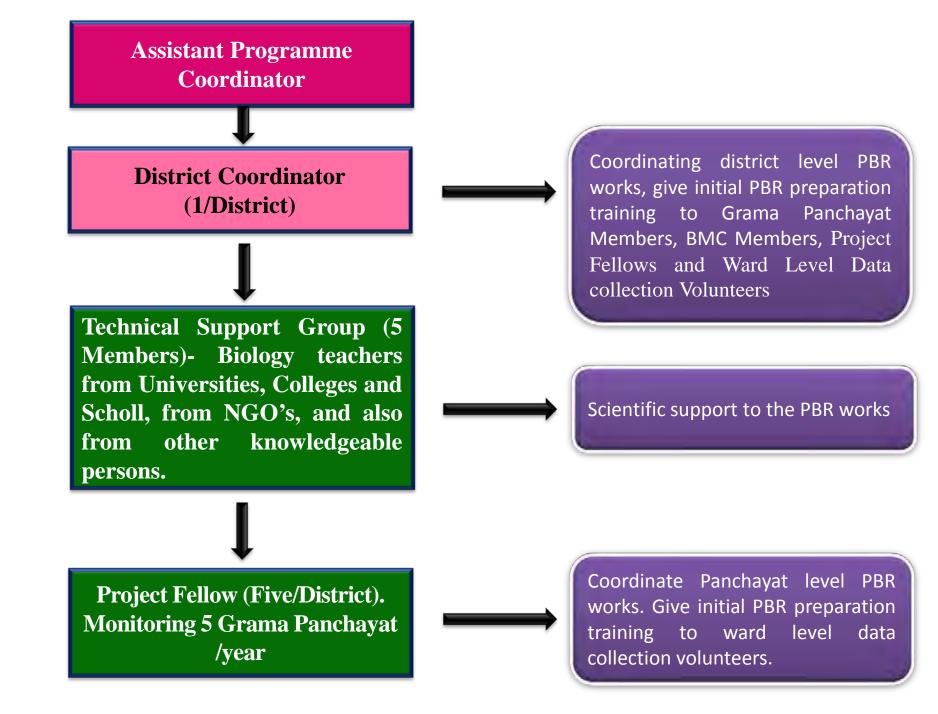

ഉത്തരവിൻ പ്രിം

സെക്ഷൻ ഓഫ്

കർപ്പ്ദ-തദ്ദേശസ്വയംഭരണ (ഡി.എ) വകുപ്പ്. (08.02.2010-ലെ 9156/ഡി.എ1/10/ത.സ്.ഭ.വ. നമ്പൾ കിറപ്പ് പ്രകാരം.)

Coordinating State level PBR work. Give initial PBR preparation training to Grama Panchayat Members (2 days), BMC Members, District coordinators, Project Fellows and Ward Level Data collection Volunteers