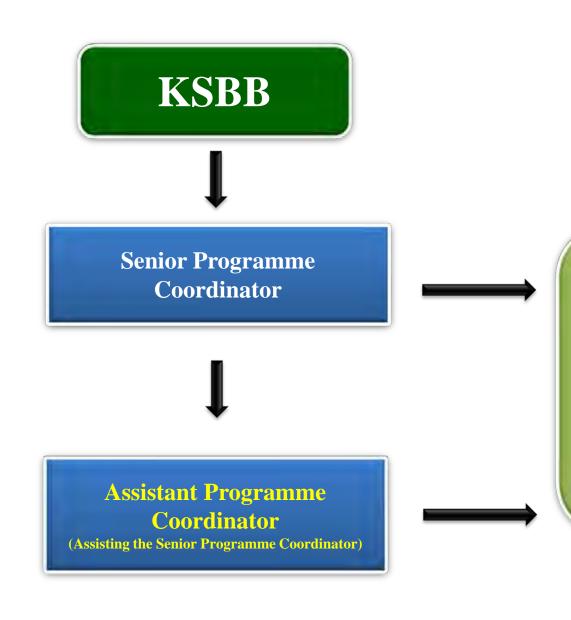

ഉത്തരവിൻ പ്രിം

സെക്ഷൻ ഓഫ്

കർപ്പ്ദ-തദ്ദേശസ്വയംഭരണ (ഡി.എ) വകുപ്പ്. (08.02.2010-ലെ 9156/ഡി.എ1/10/ത.സ്.ഭ.വ. നമ്പൾ കിറപ്പ് പ്രകാരം.)

Coordinating State level PBR work. Give initial PBR preparation training to Grama Panchayat Members (2 days), BMC Members, District coordinators, Project Fellows and Ward Level Data collection Volunteers