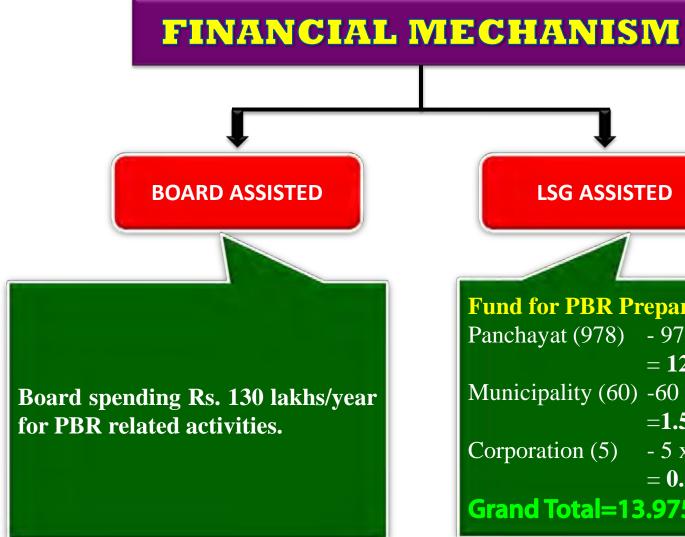

### **KERALA STATE BIODIVERSITY BOARD**

**Fund for PBR Preparation** Panchayat (978) - 978 x 1.25 lakhs = 12.225 Crores Municipality (60) -60 x 2.5 lakhs =1.5 Crores Corporation (5) - 5 x 5 Lakhs = **0.25** Crores Grand Total=13.975 Crores