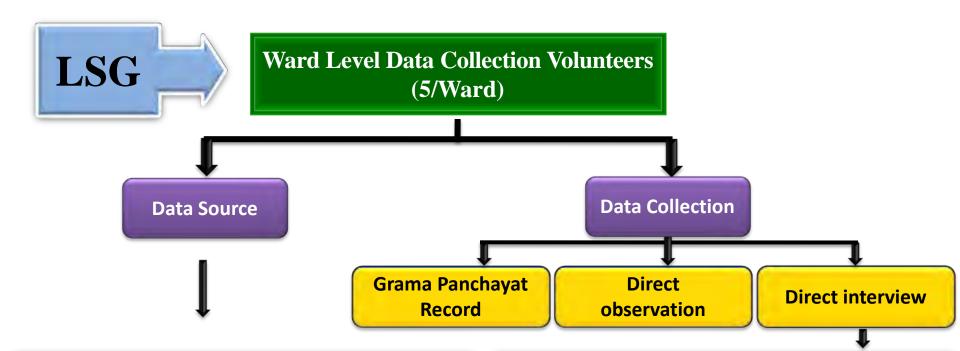

- Primary information (Tradition, Culture, Developmental Activities, etc. About Grama Panchayat/Municipality/Corporation)
- Agro Biodiversity
- Homestead Biodiversity
- Wild Biodiversity
- Wetland Biodiversity
- Urban Biodiversity

- From house oriented
- From Senior Citizens of the Grama Panchayat
- From Panchayat Samithy Members
- Other traditional knowledge holders
- Persons from NGO's
- From Senior Farmers
- From Senior Teachers
- From Traditional medical practitioner
- From Senior Fishermen
- From Senior Forest men
- **•**From Senior Cattle farmers
- From experienced Poultry Farmers