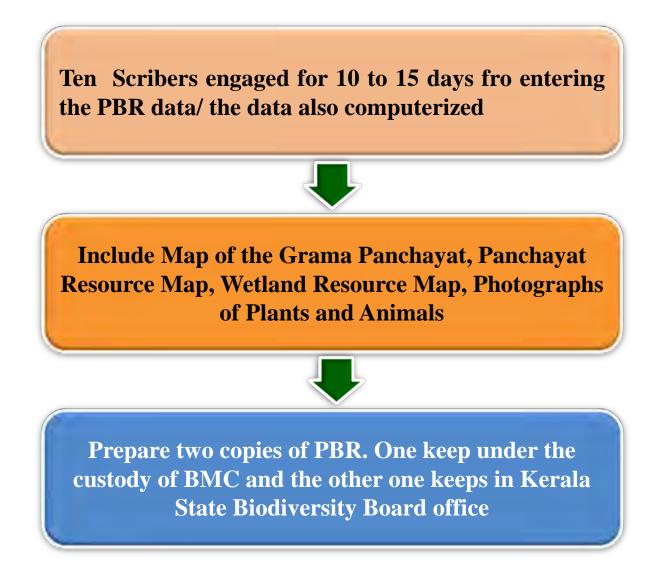

## STATUTORY ENDORSEMENT OF PBR

Endorsement by PBR Coordinators, Chairman, Secretary BMC and Coordinator Counter signed by Member Secretary KSBB

A Public function by LSG to declare PBR as the final Document.