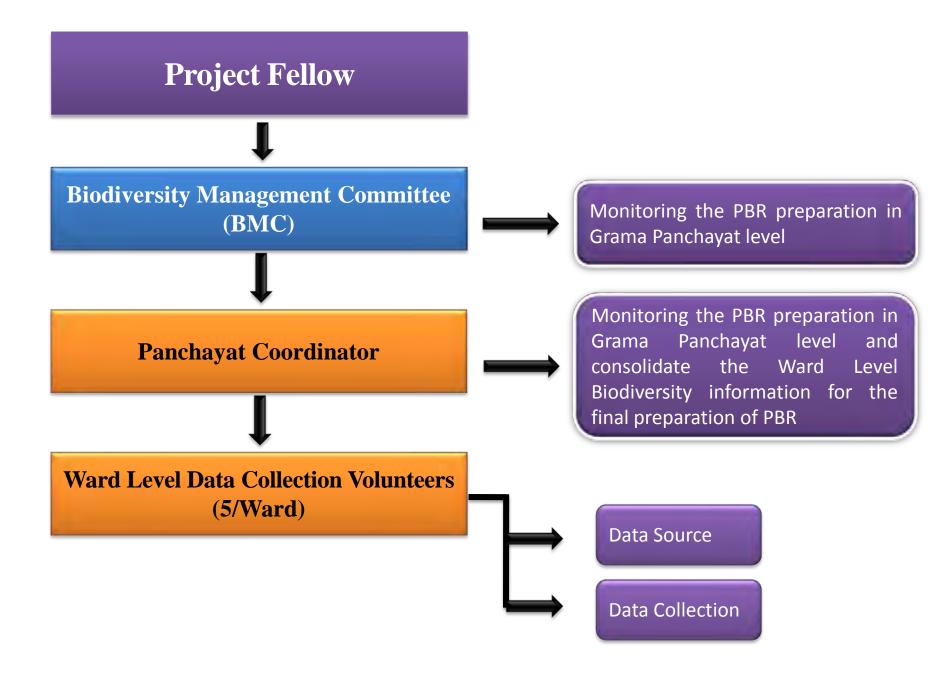

- Primary information (Tradition, Culture, Developmental Activities, etc. About Grama Panchayat/Municipality/Corporation)
- Agro Biodiversity
- Homestead Biodiversity
- Wild Biodiversity
- Wetland Biodiversity
- Urban Biodiversity

- From house oriented
- From Senior Citizens of the Grama Panchayat
- From Panchayat Samithy Members
- Other traditional knowledge holders
- Persons from NGO's
- From Senior Farmers
- From Senior Teachers
- From Traditional medical practitioner
- From Senior Fishermen
- From Senior Forest men
- **•**From Senior Cattle farmers
- From experienced Poultry Farmers