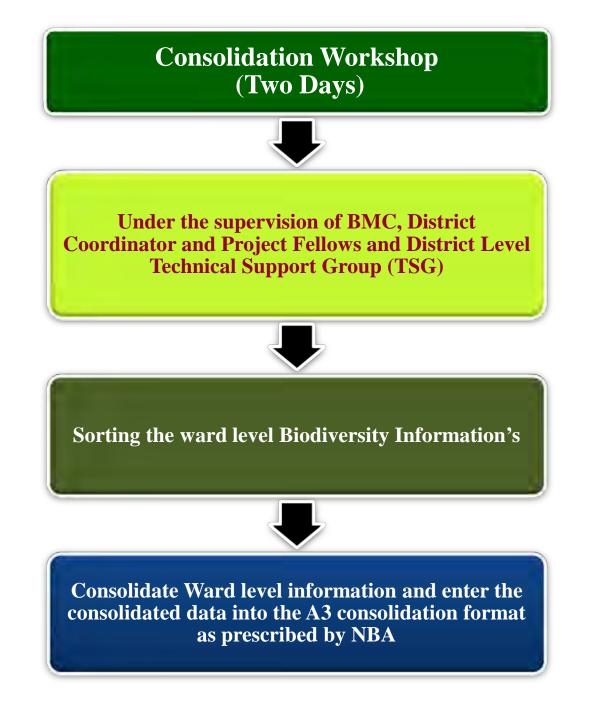

ഉത്തരവിൻ പ്രിം

സെക്ഷൻ ഓഫ്

കർപ്പ്ദ-തദ്ദേശസ്വയംഭരണ (ഡി.എ) വകുപ്പ്. (08.02.2010-ലെ 9156/ഡി.എ1/10/ത.സ്.ഭ.വ. നമ്പൾ കിറപ്പ് പ്രകാരം.)

Coordinating State level PBR work. Give initial PBR preparation training to Grama Panchayat Members (2 days), BMC Members, District coordinators, Project Fellows and Ward Level Data collection Volunteers

## STATUTORY ENDORSEMENT OF PBR

Endorsement by PBR Coordinators, Chairman, Secretary BMC and Coordinator Counter signed by Member Secretary KSBB

A Public function by LSG to declare PBR as the final Document.