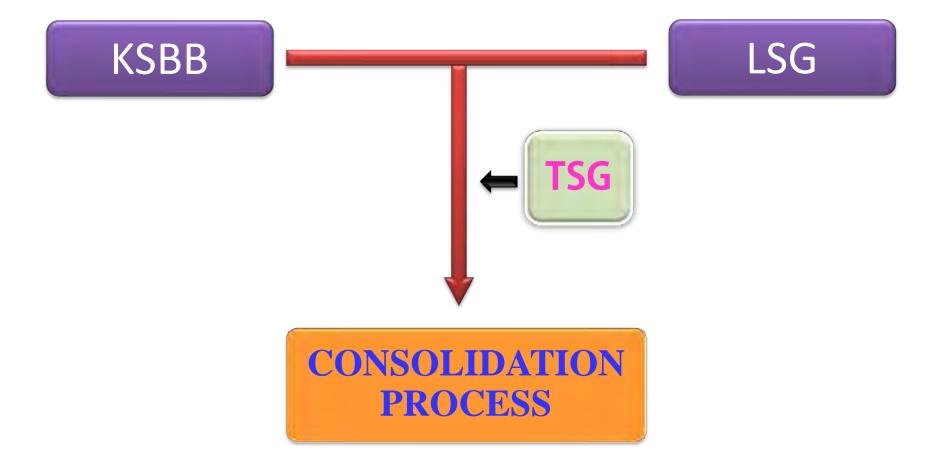

## STATUTORY ENDORSEMENT OF PBR

Endorsement by PBR Coordinators, Chairman, Secretary BMC and Coordinator Counter signed by Member Secretary KSBB

A Public function by LSG to declare PBR as the final Document.